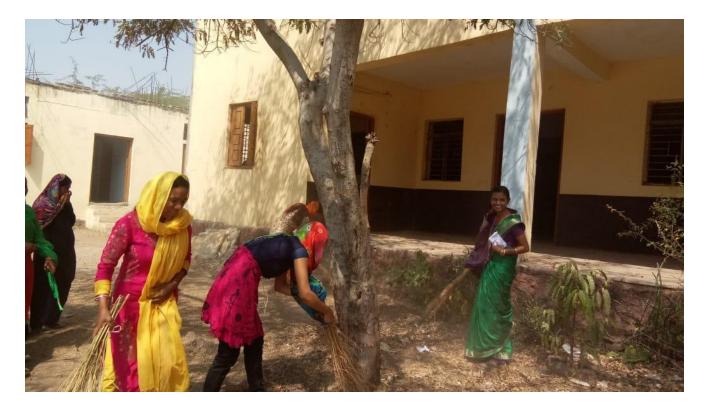

Celebrating Sant Gadgebaba Jayanti on 23/01/2020

Celebrating Sant Gadgebaba Jayanti on 23/01/2022

Celebrating Sant Gadgebaba Jayanti on 23/01/2023

Students involved in cleaning the campus

Date-21/01/2019

#### **Notice**

All the staff members and student of B.Ed college are here by informed that on 23 January 2019 cleanliness drive is arrange the college on the occasion of sant Gadge Baba Jayanti. All should participate in the same at 4:00 p.m. after cleaning the campus the waste material should be separated properly