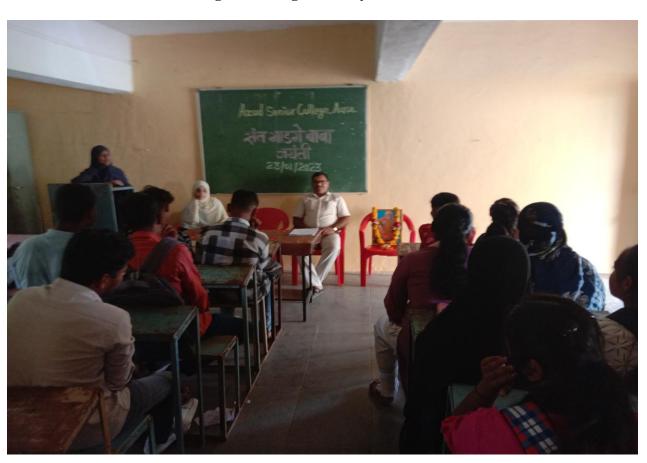

Celebrating Sant Gadgebaba Jayanti on 23/01/2020

Celebrating Sant Gadgebaba Jayanti on 23/01/2022

Celebrating Sant Gadgebaba Jayanti on 23/01/2023

Students involved in cleaning the campus

Date-21/01/2019

### **Event/Activity report**

| Name of the program                | Sant Gadge Baba Jayanti       |  |
|------------------------------------|-------------------------------|--|
| Name of the in-charge/ coordinator | Mr.Kalyankar D.V              |  |
| Date -23/01/2019                   | Venue -seminar hall time-4.00 |  |

A guest lecture by Mr.Shaikh M.M.was organised on this ocasion Dr.Balid U.S..was present of function for this student and teachers were present. on this ocusion Mr. Kalyankar D.V. organised Sant Gadge Baba Jayanti for all students.

Incharge Mr. Kalyan kor D.Y.

Azad Senlor College, Ausa

Date-22/01/2020