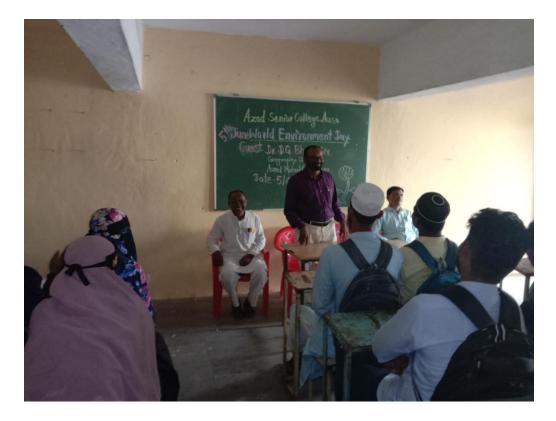

#### Notice -

All the staff members and students are here by informed that on the occasion of World Environment day a guest lecturer of Dr P.B. Achole HOD department of geography is organised On 05/06/2019 at 2.30 pm in seminar hall. All should take a note a present on time.

### Program name- World environment day

| Name of the program                | ogram World environment day |           |
|------------------------------------|-----------------------------|-----------|
| Name of the in-charge /coordinator | Mr. Surawsee S.B.           |           |
| Date-05/06/2019                    | Venue -seminar hall.        | time-2.30 |

#### **Total Participate-58**

A guest lecture by Dr.P.B.Achole was organised on this ocasion Dr. U.S. Balid was present of function for this. 58 student and 06 teachers were present. on this ocusion Mr.S.B. Surawase World environment Day for all students.