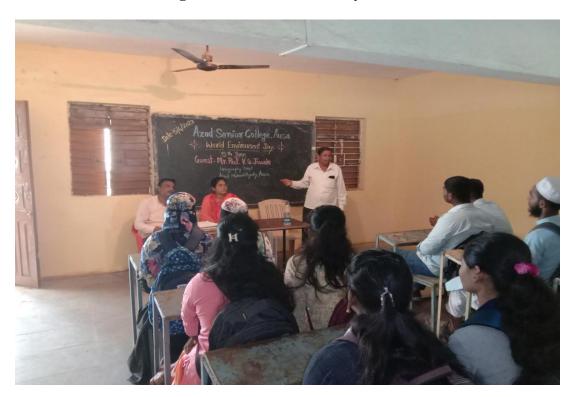

#### Notice -

All the staff members and students are here by informed that on the occasion of World Environment day a guest lecturer of Dr P.B. Achole HOD department of geography is organised On 05/06/2019 at 2.30 pm in seminar hall. All should take a note a present on time.

### Program name- World environment day

| Name of the program                | ogram World environment day |           |
|------------------------------------|-----------------------------|-----------|
| Name of the in-charge /coordinator | Mr. Surawsee S.B.           |           |
| Date-05/06/2019                    | Venue -seminar hall.        | time-2.30 |

#### **Total Participate-58**

A guest lecture by Dr.P.B.Achole was organised on this ocasion Dr. U.S. Balid was present of function for this. 58 student and 06 teachers were present. on this ocusion Mr.S.B. Surawase World environment Day for all students.