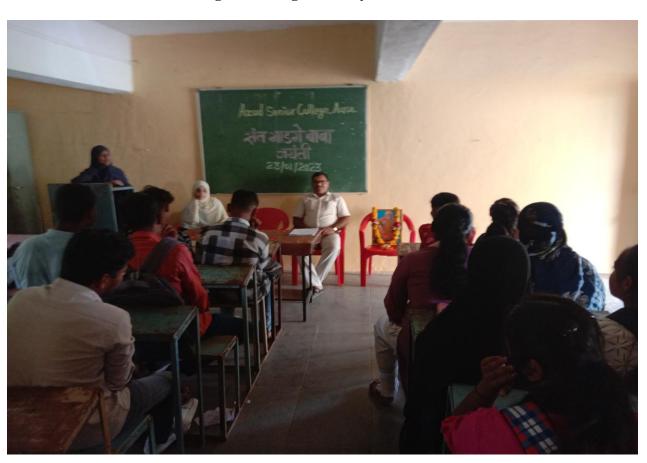

### **Event/Activity report**

| Name of the program                | Sant Gadge Baba Jayanti       |  |
|------------------------------------|-------------------------------|--|
| Name of the in-charge/ coordinator | Mr.Kalyankar D.V              |  |
| Date -23/01/2019                   | Venue -seminar hall time-4.00 |  |

A guest lecture by Mr.Shaikh M.M.was organised on this ocasion Dr.Balid U.S..was present of function for this student and teachers were present. on this ocusion Mr. Kalyankar D.V. organised Sant Gadge Baba Jayanti for all students.