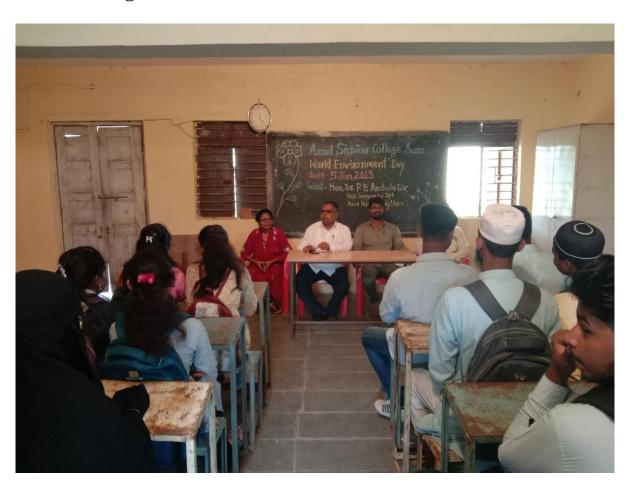

#### Notice -

All the staff members and students are here by informed that on the occasion of World Environment day a guest lecturer of Dr P.B. Achole HOD department of geography is organised On 05/06/2019 at 2.30 pm in seminar hall. All should take a note a present on time.

### Program name- World environment day

| Name of the program                | ogram World environment day |           |
|------------------------------------|-----------------------------|-----------|
| Name of the in-charge /coordinator | Mr. Surawsee S.B.           |           |
| Date-05/06/2019                    | Venue -seminar hall.        | time-2.30 |

#### **Total Participate-58**

A guest lecture by Dr.P.B.Achole was organised on this ocasion Dr. U.S. Balid was present of function for this. 58 student and 06 teachers were present. on this ocusion Mr.S.B. Surawase World environment Day for all students.