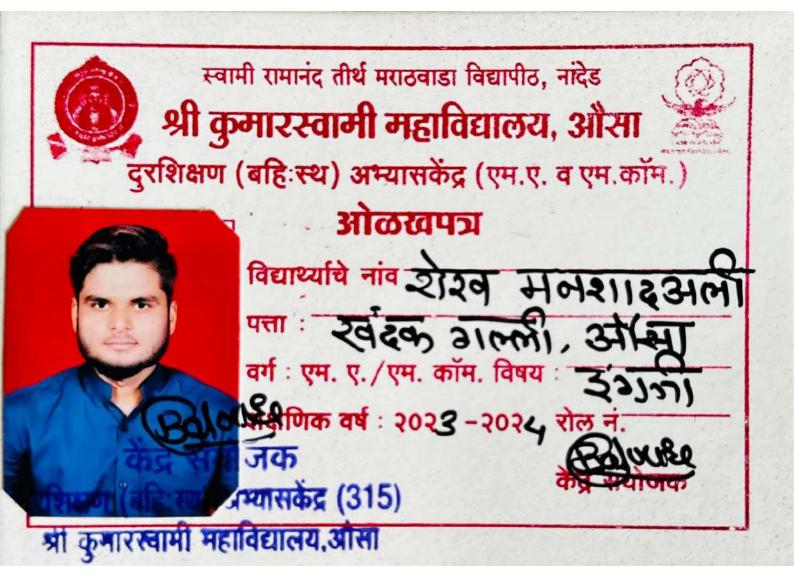

| CGPA : 8.19 | Overall Percentage : 81.92                          | Overall Grad | le : 0                                             | Overall Result : PASS |
| Sem I : Credits Earned : 25<br>SGPA : 8.16 PASS |                                 | Sem - II : Credits Earned : 25<br>SGPA : 7.97 PASS |             | Sem - III : Credits Earned : 25<br>SGPA : 8.37 PASS |              | Sem - IV : Credits Earned : 25<br>SGPA : 8.27 PASS |                       |

Place : Latur

Date: 10/06/2022

Abbreviations : AECC-Ability Enhancement Compulsory Course, CC-Core Course, SEC-Skill Enhancement ent Course, DSE-Discipline Specific Elective, GE-Generic Elective, SEE-Semester End Examination • This statement is subject to correction if any

Grade Card is issued without any correction or overwriting.





## Swami Ramanand Teerth Marathwada University, Nanded. स्वामी रामानंद तीर्थ मराठवाडा विद्यापीठ, नांदेड.



No, the Chancettor, the Vice-Chancettor, Members of the Management Council and the Academic Council of the Swami Ramanand Teerth Marathwada University, upon recommendations of the Soverning Body and Academic Council of Rajarshri-Shahu Mahavidyalaya, Latur (Autonomous), Certify that

having been examined and found duly qualified for the degree of

### Master of Science

in Fummer - 2021 and placed in "A" grade the said degree has been conferred on him/her. The Subject in which he/she was examined was Mathematics

In lestimony whereof is set the seat of the said University.



#### 11部報付銀網付銀

Date : 22nd Ollay, 2025

Place: Nanded, Maharashtra State, India

OBLI

Dr. Willow V. Bhow