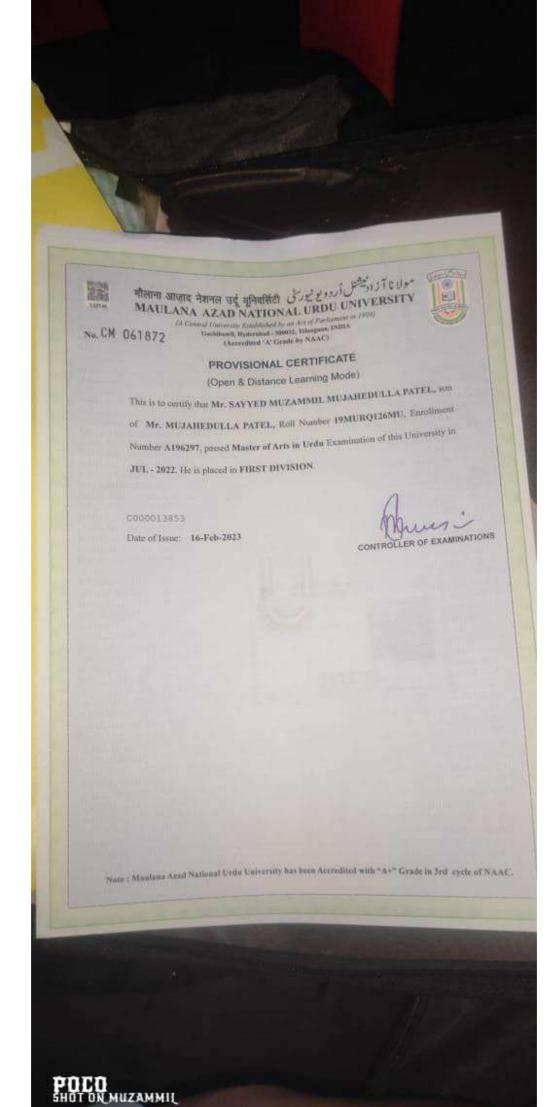

nt, MA: Assessment Method, 7H: Theory, PR: Practical, VV. VVa Voce, 87: Studies, E. Exempted, E. Condonation Applied.Af. (College Assessment, UA, University Assessment, MA: Assessment Method, 7H: Theory, PR: Practical, VV. VVa Voce, 87: Studies, E. Exemption claimed and approved, Rink: Remarkin, Dr. Credt, GP. Grade Point, CD. Completed, IC (incompleted)

111

- oscamer:

  These transit@usdes and result information is purely a Provisional Statement of Marks/ Grade

  This Provisional statement shall not be used for any other purpose other than admission.

  Concerned FacustyTcollege admirting the student must verify the true state of the Provisional Result from https://yomou.digitaluriversity.ac/

  This provisional statement shall not be used for any other purpose other than admission.





#### Statement of Grade for Master of Arts in English (M72) 2018 CGPA Pattern, Examination: May/June-2024

Name: SAYYED SAQUIB PARVEZ FARUQUE

Mother's Name: **RAŽIUNNISA** PRN: 2022017000234994 Seat Number: JM72007827

LSC: Mahatma Phule Mahavidyalaya, kingaon (8488a)

|              |                                                             | 9             | UA            |        | C           | A        | Tot                                     | al      |      | 97   |         |       | i i |
|--------------|-------------------------------------------------------------|---------------|---------------|--------|-------------|----------|-----------------------------------------|---------|------|------|---------|-------|-----|
| Course Code  | Course Name