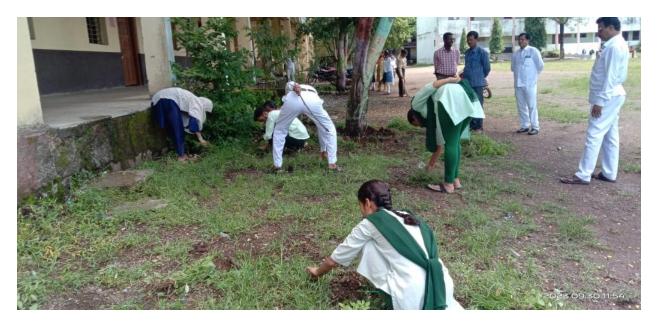

Date - 1-10-2018

It is here by notified that our college Azad senior college, Ausa organized a swotch Bharat Abhiyon' in college compus. on doted 02/10/2018 at 11.00 a.m. so kindly requested to all teacher and students should porticipate the occasion at the right time.

On the occasion of "Swachh Bharat Abhiyan" was organized through the cultural department of Azad Senior College of Education, Ausa. A program was <sup>organized</sup> in the college campus under the –presence of principal Dr. Balid U. S. and all staff members. The purpose of this abhiyan creating awareness about sanitation and hygience, In this occasion reaching non-teaching and students were present. Principal Hindustani Education Society's Azad Senior College, Ausig Cultural Department