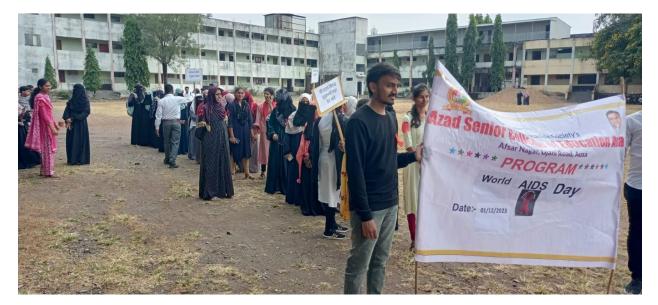

Hindustoni Education society's Azod Senior college, Ausy \* Notice \* Code Dote- 30/11/2018

It is here by notified that our college Azad senior college. Ausa organized o' Aids Awareness' in college compus. on doted 1-12-18 at 11.20. a.m.

so kindly requested to all teacher and students should attend the occassion.

SBr Principal Principal (Industant Education Society's Azad Senior College, Augu

| EVENT/ACTIVIT<br>ACADEMIC YEAR .20         | Y REPORT<br>18-2019          | Jani Education |
|--------------------------------------------|------------------------------|----------------|
| Name of the Programme/Event/Activity       | Aids Awareness.              | AISHE Code     |
| Name of In-Charge/Coordinator/HOD/Chairman | Cultural Department          | C-7418 0       |
| Date :-01/12/2018                          | Venue -in the college campus |                |

Total Participated = 110

On the occasion of "Aids Awareness" was organized through the cultural department of Azad Senior College of Education, Ausa. A program was organized in the college campus. under the -presence of principal Dr. Balid U. S. and all staff members. The purpose of this occasion was the path to ending runs through communities.

In this occasion teachers and students were present.

Cultural Department Mr. Waghmorre Y. H.

PRINCIPAL Hindustani Education Society's Azad SR. College of Education

Scanned with OKEN Scanner

| S<br>N | Name of the student            | Clas<br>s               | Signature | S<br>N | Name of the student            | Clor74   | Bag   |
|--------|--------------------------------|-------------------------|-----------|--------|--------------------------------|----------|-------|
| 1      | Shairn Juresiya<br>Mahmeod.    | 22t                     | Juverity  | 17     | pathan sherbeno<br>Moosarhan.  |          | Padro |
| 2      | Auti shipheshwar.<br>Swizzi    | 0~3,                    | admi      | 18     | Knobe Shabbdo -<br>gasish.     | 11 41.   | Bu    |
| 3      | Mallebrani Zarin<br>Howat.     |                         | Zamite.   | 19     | pater moshiya -<br>shafiq.     | 204<br>4 | Pot   |
| 4      | Kanble Kiran<br>Sondigan       | I'47.                   | Kentola   | 20     | Budde Amol Neg-                | 941.     | Ba    |
| 5      | Bagwan Manaroodu<br>Nazir.     | D"Yre                   | Fastern - | 21     | Kasar Arshiya -<br>muniv.      | D.71     | testi |
| 6      | pongre supriya<br>Nil Fursho.  | ⊒~? <sub>Yr</sub> ,     | Dorghe    | 22     | shaikh Husha<br>Mantab.        | 2styr.   | An    |
| 7      | shivsayar Lath -<br>sidvam     | BÅC:                    | shias.    | 23     | Mahapure mahesh<br>Grumppa.    | D.4.     | B     |
| 8      | Pater Bibi Hajon<br>Himayat    | Lst<br>Yr               | Patel     | 24     | pathan Shabang -<br>Sattur.    | ISt.     | P     |
| 9      | Bagurand Taufig -<br>Shar siv. | D 33                    | Bei       | 25     | Inander Neziya -<br>Nazir-     | 2-2      | Fi    |
| 10     | Kohnde vishal -<br>nangi       | ۵. <sup>20</sup><br>۲۲. | -Kohd-    | 26     |                                | Dyr.     | Ch    |
| 11     | Shalon Anijae -<br>Ebrahim     | Lsty:                   | Otro-     | 27     | Sawdager Farcen.               | 2 st     | B     |
| 12     | Enandar Mariya<br>Nazir.       | A**                     | Hereine   | 28     | Deshpande Hrithik<br>Anantrao. |          | De    |
| 13     | Quadri Aresha<br>Wasepur.      | Ist.                    | CUIDAD    | 29     | Landge parvin -                | E .      | B.    |
| 14     | shirsagar pooja<br>Sidren.     | Q.49                    | 1000      | 30     | C                              | 6-0      | 16    |
| 15     | Kanzi unsa shireu              | Dst yr                  | How       | 31     | Rachatte Firm'-                | I V.     | T     |
| 16     | bhule Jyof -<br>Familatar      | . B.2                   | Jyoti-    | - 32   | Boyne swapini)<br>Balasi       | - 4,     | 0     |