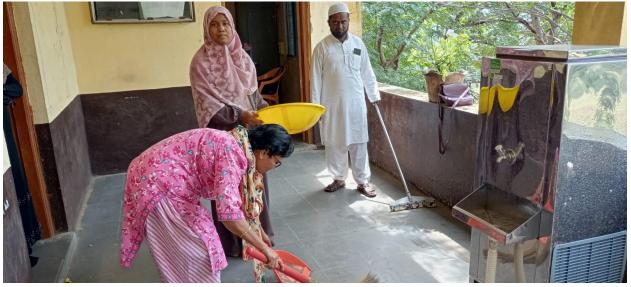

Date - 1-10-2018

It is here by notified that our college Azad senior college, Ausa organized a swotch Bharat Abhiyon' in college compus. on doted 02/10/2018 at 11.00 a.m. so kindly requested to all teacher and students should porticipate the occasion at the right time.

On the occasion of "Swachh Bharat Abhiyan" was organized through the cultural department of Azad Senior College of Education, Ausa. A program was <sup>organized</sup> in the college campus under the –presence of principal Dr. Balid U. S. and all staff members. The purpose of this abhiyan creating awareness about sanitation and hygience, In this occasion reaching non-teaching and students were present. Principal Hindustani Education Society's Azad Senior College, Ausig Cultural Department