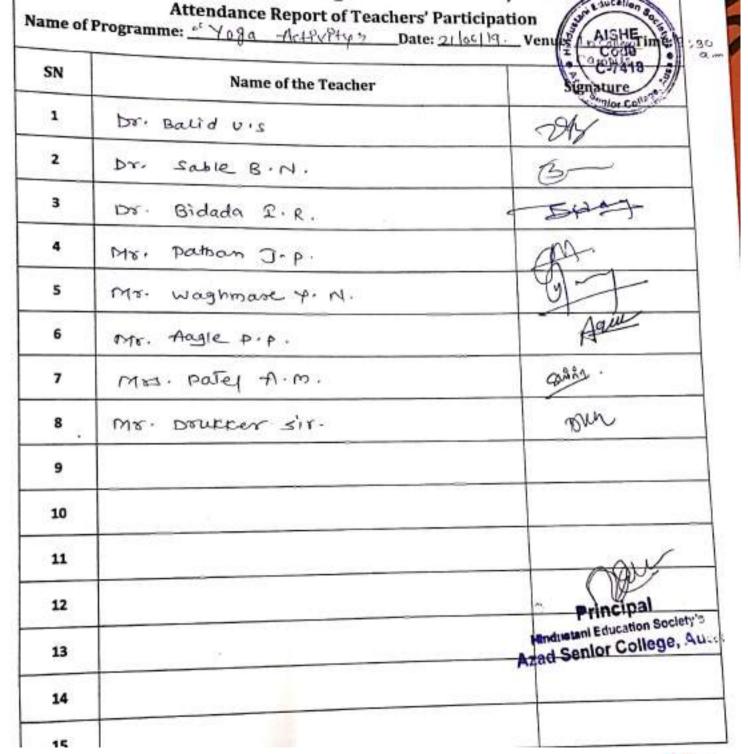

Principal Hindustant Education Society's Azad Senior College, Ausa

| SN . | Name of the Teacher | Signature |
|------|---------------------|-----------|
| 1    | Dr. Bolid U.S.      | As        |
| 2    | Dr. Soble B.N.      | Br~       |
| 3    | Dr. Bidada I.R.     | - Firt-   |
| 4    | Ar. Surwase S.B.    | Formunde- |
| 5    | Mr. Waghmare Y.N.   | 0-7       |
| 6    | Mr. Pathan J.P.     | ant-      |
| 7    | Mas. Patel A.M.     | Shegg .   |
| 8    | Mrs. Siddiaui N.W.  | pul.      |
| 9    | Mr. Drukkar         | Bur Dur   |
| 10   | Mr. Augle P.P.      | Agors     |
| 11   | Mr. Kalyankar D.V.  | DER.      |
| 12   |                     |           |
| 13   |                     |           |
| 14   |                     |           |
| 15   |                     |           |