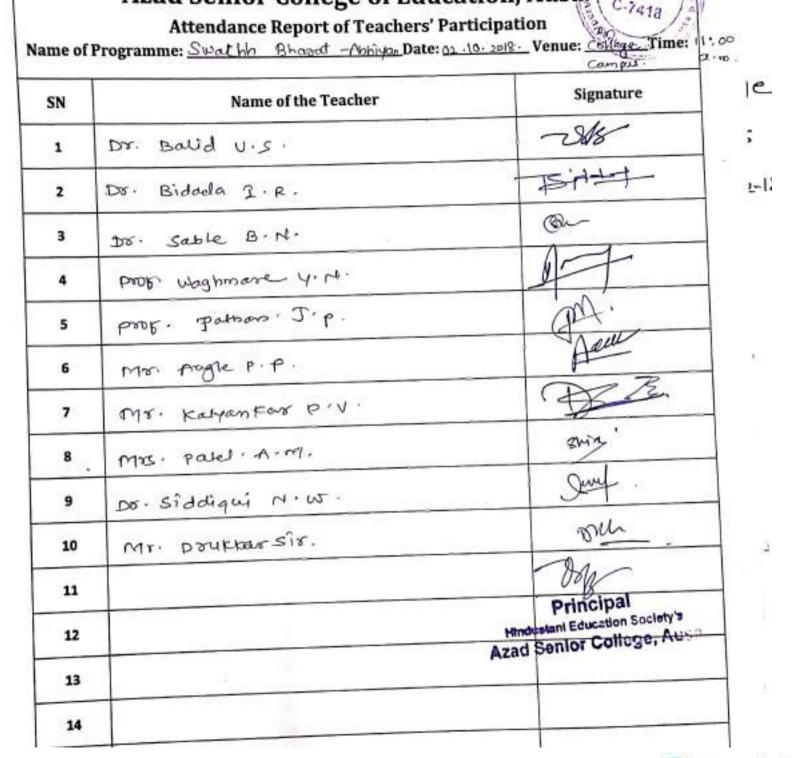

Date - 1-10-2018

It is here by notified that our college Azad senior college, Ausa organized a swotch Bharat Abhiyon' in college compus. on doted 02/10/2018 at 11.00 a.m. so kindly requested to all teacher and students should porticipate the occasion at the right time.

On the occasion of "Swachh Bharat Abhiyan" was organized through the cultural department of Azad Senior College of Education, Ausa. A program was <sup>organized</sup> in the college campus under the –presence of principal Dr. Balid U. S. and all staff members. The purpose of this abhiyan creating awareness about sanitation and hygience, In this occasion reaching non-teaching and students were present. Principal Hindustani Education Society's Azad Senior College, Ausig Cultural Department