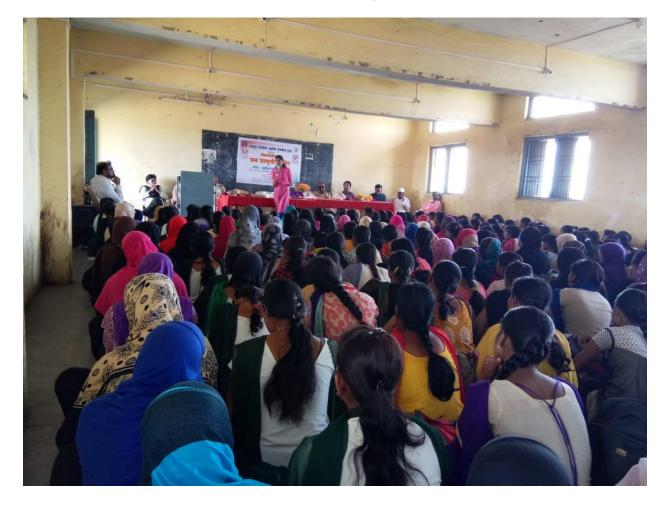

#### EVENT/ACTIVITY REPORT ACADEMIC YEAR .2018-2019

| ACADEMIC YEAR .201                         | 18-2019               | Education      |
|--------------------------------------------|-----------------------|----------------|
| Name of the Programme/Event/Activity       | Swachh Bharat Abhiyar | AISHE STE      |
| Name of In-Charge/Coordinator/HOD/Chairman | Cultural Department   | Code           |
| Date :-03/10/2018                          |                       | Time-11.00a.m. |
| Total Participated = 105                   |                       |                |

On the occasion of "Swachh Bharat Abhiyan" was organized through the cultural department of Azad Senior College of Education, Ausa. A program was <sup>organized</sup> in the college campus under the –presence of principal Dr. Balid U. S. and all staff members. The purpose of this abhiyan creating awareness about sanitation and hygience, In this occasion reaching non-teaching and students were present. Principal Hindustani Education Society's Azad Senior College, Ausig Cultural Department