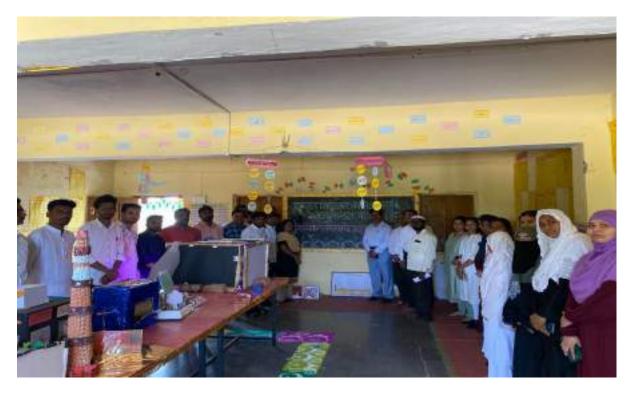

## Encouragement To Novel Idea

Science Exhibition

Principal Azad Senior College, Ausa

IPR SEMINAR

IPR workshop by R. V. Suryawanshi

Educational Teaching Aids

Principal Handustani Education Society's Azad Senior College, Aus...